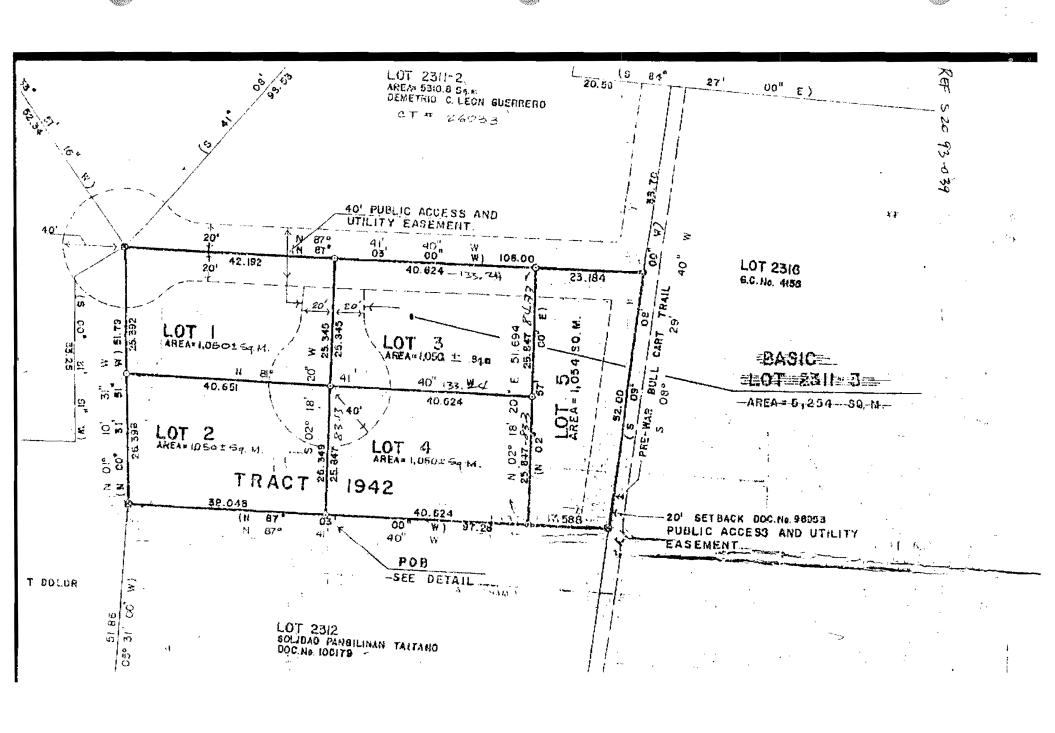

Dear Speaker Won Pat:

Transmitted herewith is the Committee Report on Bill No. 15-32 (COR), as introduced. "An Act to rezone Lot No. 3, Tract 1942, in the Municipality of Barrigada from Single-Family Dwelling (R-1) to Multiple-Family Dwelling (R-2)", which was referred to the Committee on Appropriations, Public Debt, Legal Affairs, Retirement, Public Parks, Recreation, Historic Preservation and Land.

# COMMITTEE REPORT ON

Bill No. 15-32 (COR), As Introduced Sponsored by Senator Tina Muna Barnes

An Act to rezone Lot No. 3, Tract 1942, in the Municipality of Barrigada from Single-Family Dwelling (R-1) to Multiple-Family Dwelling (R-2)

#### Subject: Committee Report on Bill No. 15-32 (COR), as introduced

Transmitted herewith for your consideration is the Committee Report on Bill No. 15-32 (COR), as introduced, "An Act to rezone Lot No. 3, Tract 1942, in the Municipality of Barrigada from Single-Family Dwelling (R-1) to Multiple-Family Dwelling (R-2), sponsored by Senator Tina Muna Barnes.