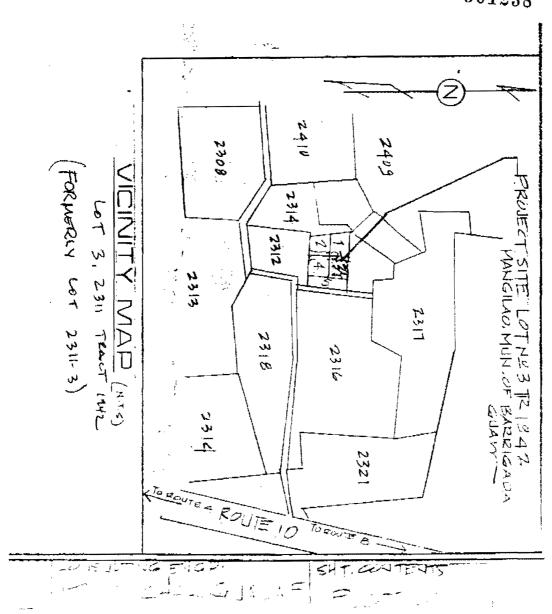

# COMMITTEE REPORT ON

Bill No. 15-32 (COR), As Introduced Sponsored by Senator Tina Muna Barnes

An Act to rezone Lot No. 3, Tract 1942, in the Municipality of Barrigada from Single-Family Dwelling (R-1) to Multiple-Family Dwelling (R-2)

#### Subject: Committee Report on Bill No. 15-32 (COR), as introduced

Transmitted herewith for your consideration is the Committee Report on Bill No. 15-32 (COR), as introduced, "An Act to rezone Lot No. 3, Tract 1942, in the Municipality of Barrigada from Single-Family Dwelling (R-1) to Multiple-Family Dwelling (R-2), sponsored by Senator Tina Muna Barnes.