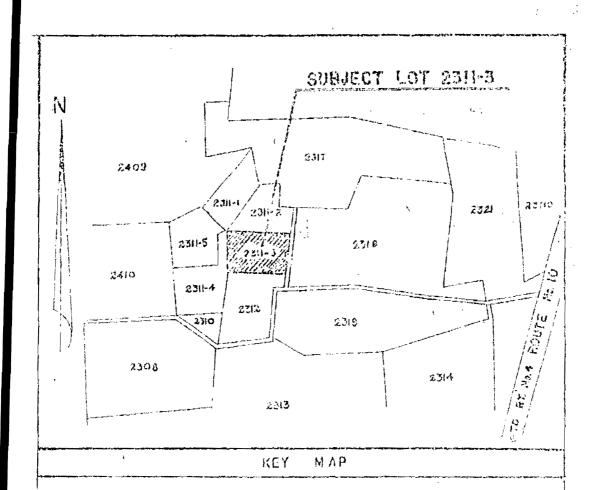

# COMMITTEE REPORT ON

Bill No. 15-32 (COR), As Introduced Sponsored by Senator Tina Muna Barnes

An Act to rezone Lot No. 3, Tract 1942, in the Municipality of Barrigada from Single-Family Dwelling (R-1) to Multiple-Family Dwelling (R-2)

#### Subject: Committee Report on Bill No. 15-32 (COR), as introduced

Transmitted herewith for your consideration is the Committee Report on Bill No. 15-32 (COR), as introduced, "An Act to rezone Lot No. 3, Tract 1942, in the Municipality of Barrigada from Single-Family Dwelling (R-1) to Multiple-Family Dwelling (R-2), sponsored by Senator Tina Muna Barnes.