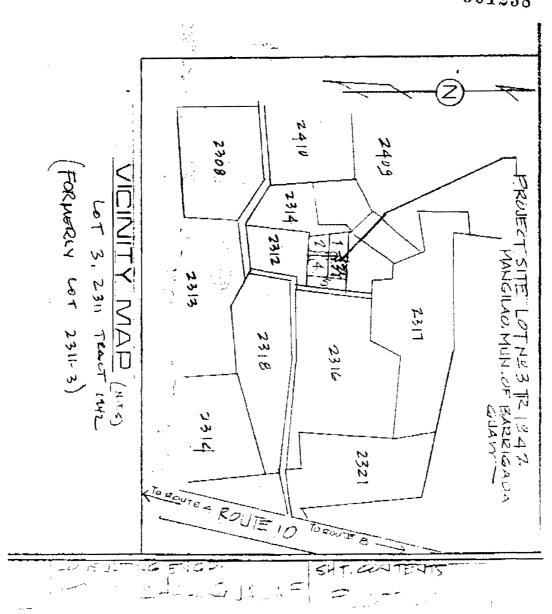

# COMMITTEE REPORT ON

Bill No. 15-32 (COR), As Introduced Sponsored by Senator Tina Muna Barnes

An Act to rezone Lot No. 3, Tract 1942, in the Municipality of Barrigada from Single-Family Dwelling (R-1) to Multiple-Family Dwelling (R-2)

#### Subject: Committee Report on Bill No. 15-32 (COR), as introduced

Transmitted herewith for your consideration is the Committee Report on Bill No. 15-32 (COR), as introduced, "An Act to rezone Lot No. 3, Tract 1942, in the Municipality of Barrigada from Single-Family Dwelling (R-1) to Multiple-Family Dwelling (R-2), sponsored by Senator Tina Muna Barnes.