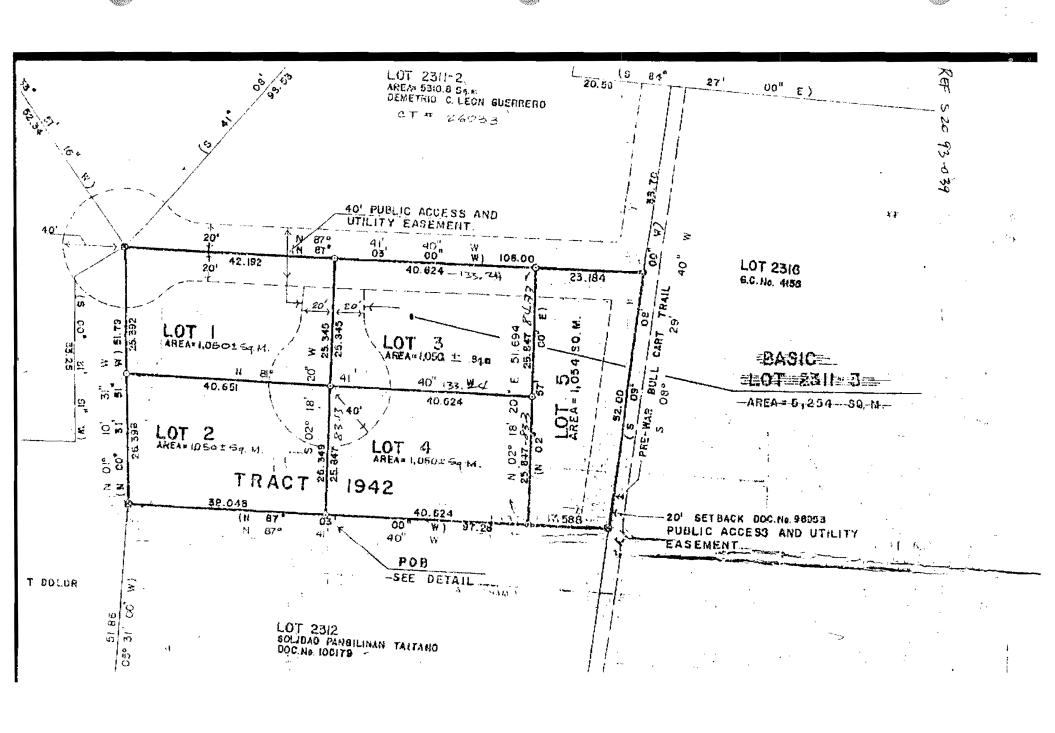

# COMMITTEE REPORT ON

Bill No. 15-32 (COR), As Introduced Sponsored by Senator Tina Muna Barnes

An Act to rezone Lot No. 3, Tract 1942, in the Municipality of Barrigada from Single-Family Dwelling (R-1) to Multiple-Family Dwelling (R-2)

#### Subject: Committee Report on Bill No. 15-32 (COR), as introduced

Transmitted herewith for your consideration is the Committee Report on Bill No. 15-32 (COR), as introduced, "An Act to rezone Lot No. 3, Tract 1942, in the Municipality of Barrigada from Single-Family Dwelling (R-1) to Multiple-Family Dwelling (R-2), sponsored by Senator Tina Muna Barnes.