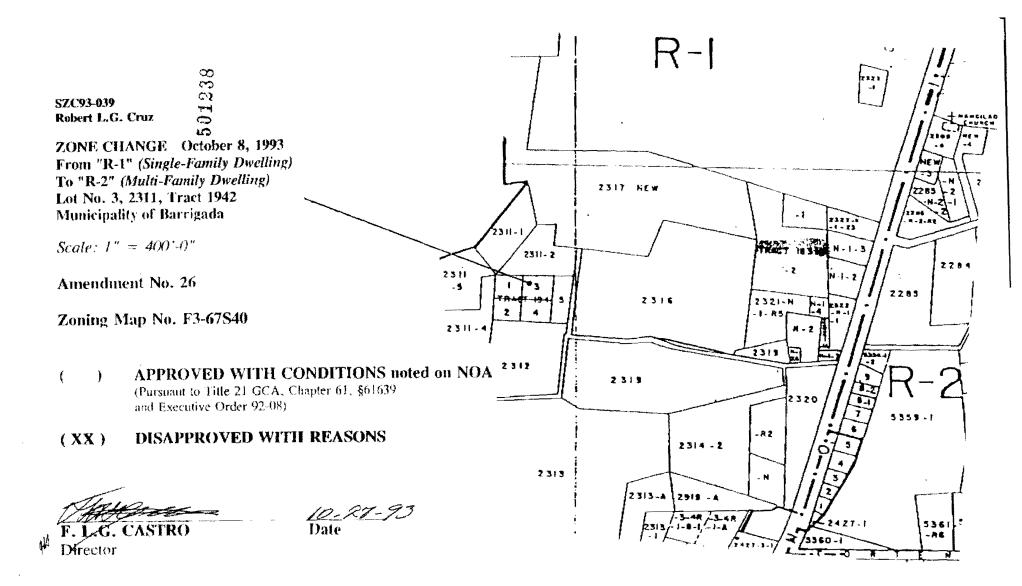

# COMMITTEE REPORT ON

Bill No. 15-32 (COR), As Introduced Sponsored by Senator Tina Muna Barnes

An Act to rezone Lot No. 3, Tract 1942, in the Municipality of Barrigada from Single-Family Dwelling (R-1) to Multiple-Family Dwelling (R-2)

#### Subject: Committee Report on Bill No. 15-32 (COR), as introduced

Transmitted herewith for your consideration is the Committee Report on Bill No. 15-32 (COR), as introduced, "An Act to rezone Lot No. 3, Tract 1942, in the Municipality of Barrigada from Single-Family Dwelling (R-1) to Multiple-Family Dwelling (R-2), sponsored by Senator Tina Muna Barnes.